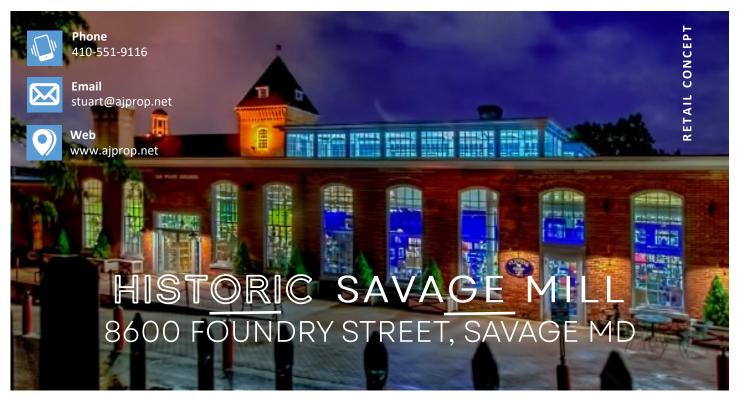

## PROPERTY HIGHLIGHTS

Space 315-650 sq. ft.

Pricing varies by space from \$22 sf

Office Retail Studio Salon

Pop-Up

1822 Textile Mill–12 Connected Buildings Home to galleries, artist studios, offices, antiques, restaurant & banquet facilities, outdoor adventure and more...