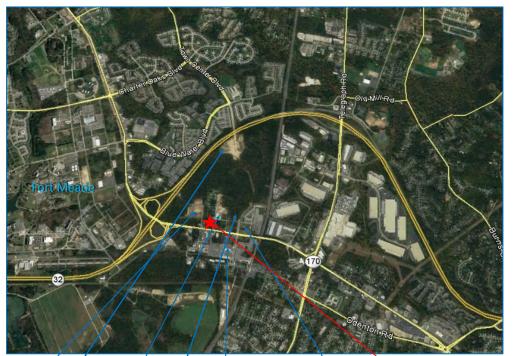

## 2.43+AC GROUND LEASE / SALE

## ODENTON TOWN CENTER CORE AT BALDWIN & ANNAPOLIS ROADS, ODENTON, MD

- 2.43 + acre site
- Ground Lease or Sale
- Zoned Odenton Town Center Core
- Zoned for Gas/Convenience
- MD 32 visibility; 1/10th of a mile off exit
- Hundreds of additional apts in for approval
- West county fastest growing

322/Baldwin

Echelor

Village at **Odenton Station** 

Commons

900 Planned Units

150 New Units

- 2 blocks to MARC train
- Planned additional 1000 spot garage
- Less one than one mile to Fort Meade with a daytime population of 138,000+! Easy access to Fort Meade, NSA and Cyber Command Employees.
- Adjacent to 1,600 apartment units with 600 more planned.