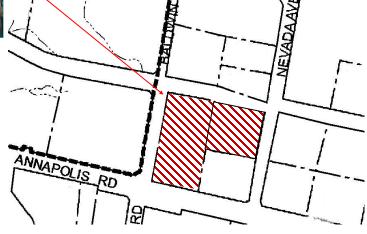

## 2.43+AC GROUND LEASE / SALE

## ODENTON TOWN CENTER CORE AT BALDWIN & ANNAPOLIS ROADS, ODENTON, MD

- 2.43 + acre site
- Ground Lease or Sale
- Zoned Odenton Town Center Core
- Zoned for Gas/Convenience
- MD 32 visibility; 1/10th of a mile off exit
- Hundreds of additional apts in for approval
- West county fastest growing