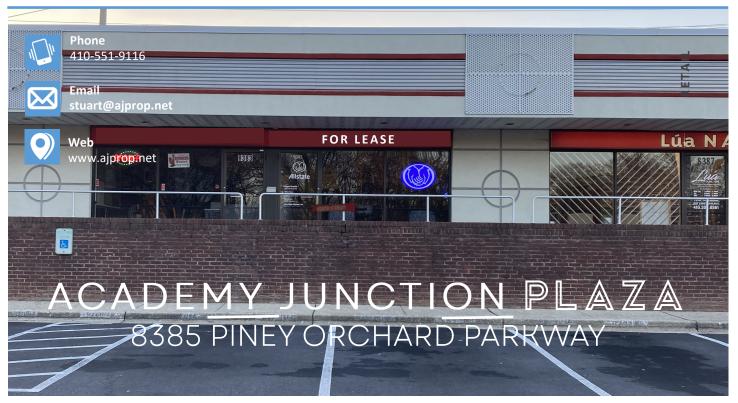

## ACADEMY JUNCTION PLAZA RETAIL STOREFRONTS

## PROPERTY HIGHLIGHTS

1,069 sq. ft.\$30.00 sq. ft. NNNOpen front reception; office/ conference room, two bathroomsParking Ratio 4:1 Zoning: Town Center At major intersection with easy access to Route 32, Fort Meade and the MARC train Adjacent to Walgreen's, regional library and three minutes to MARC train.