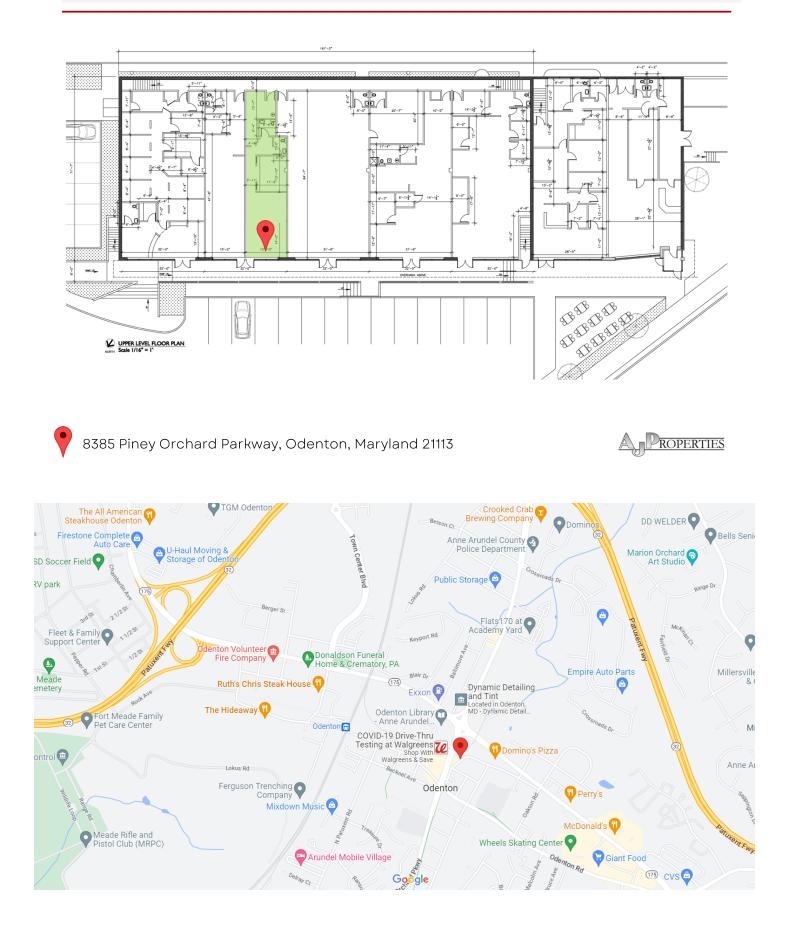

## PROPERTY HIGHLIGHTS

1,069 sq. ft.\$30.00 sq. ft. NNNOpen front reception; office/ conference room, two bathroomsParking Ratio 4:1 Zoning: Town Center At major intersection with easy access to Route 32, Fort Meade and the MARC train Adjacent to Walgreen's, regional library and three minutes to MARC train.

## DEMOGRAPHICS

DAYTIME POPULATION 169,259

AVERAGE HOUSEHOLD INCOME \$117,534

TRAFFIC @ ROUTE 175 25,000 ROUTE 32 50,000

We work with passion and professionalism.

CENTRAL MD CHAMBER ICSC FORT MEADE ALLIANCE