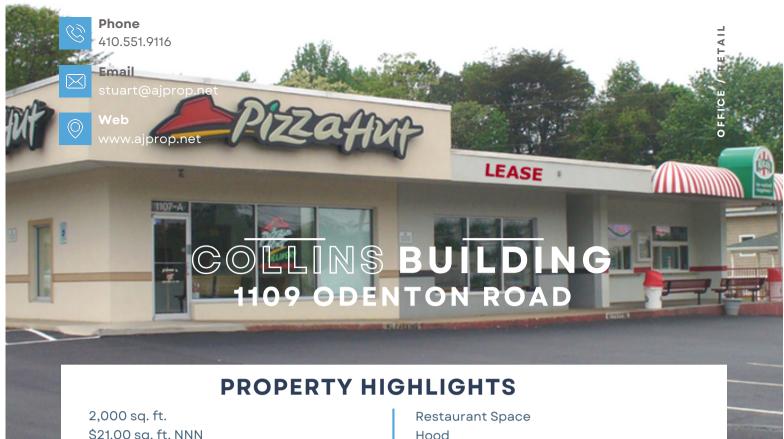

\$21.00 sq. ft. NNN
Zoning: Town Center
Great visibility near Town Center gateway
Easy access to Route 32, Fort Meade and
the MARC train

Restaurant Space Hood Grease Trap Three compartment sink all in good working order