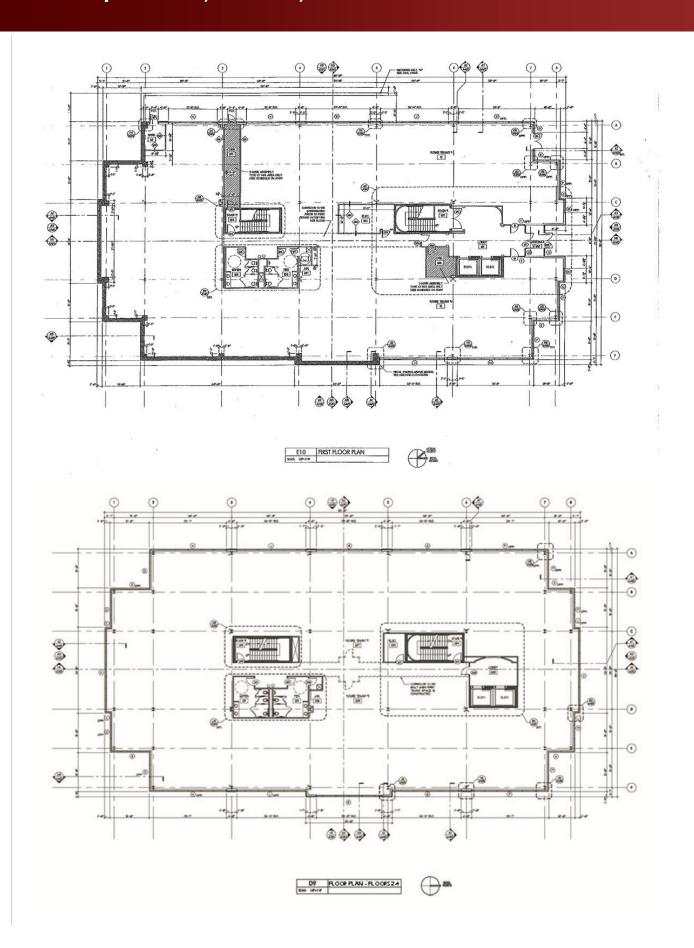

## **CLASS A OFFICE SPACE**

IN THE ODENTON TOWN CENTER.

Daytime Population of 169,259 1,200+ residences newly constructed Average HH Income of \$117,534 Two miles to Fort Meade-population 138,000

- New Construction
- Great for Office; Medical;
   DoD; Higher Education
- 64,000 sq. ft. Class A facility 4 floors at 16,000 sq. ft. per floor gross in Campus Setting
- Ample parking
- Energy efficient building
- Building signage for Signature Tenant
- Located between Baltimore & Washington, D.C., Columbia & Annapolis
- Easy Route 32 access
- Opposite major shopping center
- Near two PUD's of 8,000+ homes & 1,200 new units
- Local bus service from Fort Meade, NSA, BWI, Arundel Mills & the MARC train station which is one mile away
- On site property management