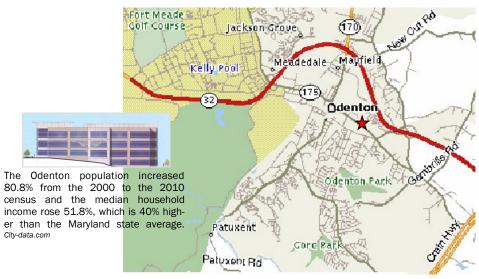

## **CLASS A OFFICE SPACE**

IN THE ODENTON TOWN CENTER.

Daytime Population of 169,259 1,200+ residences newly constructed Average HH Income of \$117,534 Two miles to Fort Meade-population 138,000

- New Construction
- Great for Office; Medical;
   DoD; Higher Education
- 64,000 sq. ft. Class A facility 4 floors at 16,000 sq. ft. per floor gross in Campus Setting
- Ample parking
- Energy efficient building
- Building signage for Signature Tenant
- Located between Baltimore & Washington, D.C., Columbia & Annapolis
- Easy Route 32 access
- Opposite major shopping center
- Near two PUD's of 8,000+ homes & 1,200 new units
- Local bus service from Fort Meade, NSA, BWI, Arundel Mills & the MARC train station which is one mile away
- On site property management