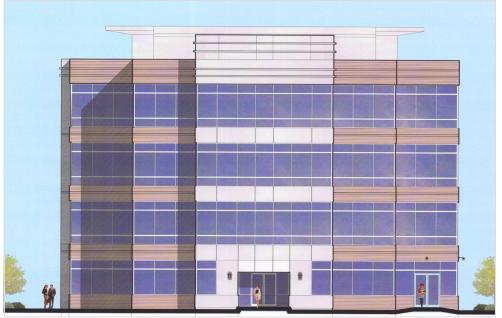

## **ODENTON HEALTH & TECHNOLOGY**

1150 Annapolis Road, Odenton, MD

## **CLASS A OFFICE SPACE**

IN THE ODENTON TOWN CENTER.

Daytime Population of 169,259 1,200+ residences newly constructed Average HH Income of \$117,534 Two miles to Fort Meade-population 138,000

- New Construction
- Great for Office; Medical;
   DoD; Higher Education
- 64,000 sq. ft. Class A facility 4 floors at 16,000 sq. ft. per floor gross in Campus Setting
- Ample parking
- Energy efficient building
- Building signage for Signature Tenant
- Located between Baltimore & Washington, D.C., Columbia & Annapolis
- Easy Route 32 access
- Opposite major shopping center
- Near two PUD's of 8,000+ homes & 1,200 new units
- Local bus service from Fort Meade, NSA, BWI, Arundel Mills & the MARC train station which is one mile away
- On site property management